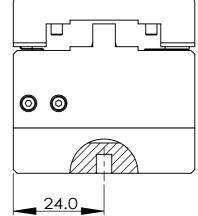

5



6

7

D

С

В

Α

8



| THE IN<br>CONT/<br>CONF/<br>CANNO<br>DISCL<br>OR IN<br>WRITT | DOCUMENT AND<br>IFORMATION<br>AINED IN IT ARE<br>DENTIAL, AND<br>OT BE COPIED OR<br>OSED IN WHOLE<br>PART WITHOUT<br>'EN CONSENT OF<br>IS SYS PTE LTD | REMOVE A<br>GENERAL<br>TOLERAN<br>X ± 0.25m<br>X.X ± 0.1m<br>X.XX ± 0.0<br>X.XXX ± 0.0 | ICE<br>m<br>nm<br>05mm              | ARP EDGES | Drawn<br>Checked<br>Approved<br>Material<br>Surface Treatment<br>Heat Treatment<br>Quantity | GSC<br>QBA<br>QBA<br>NA<br>NA<br>NA<br>NA |
|--------------------------------------------------------------|-------------------------------------------------------------------------------------------------------------------------------------------------------|----------------------------------------------------------------------------------------