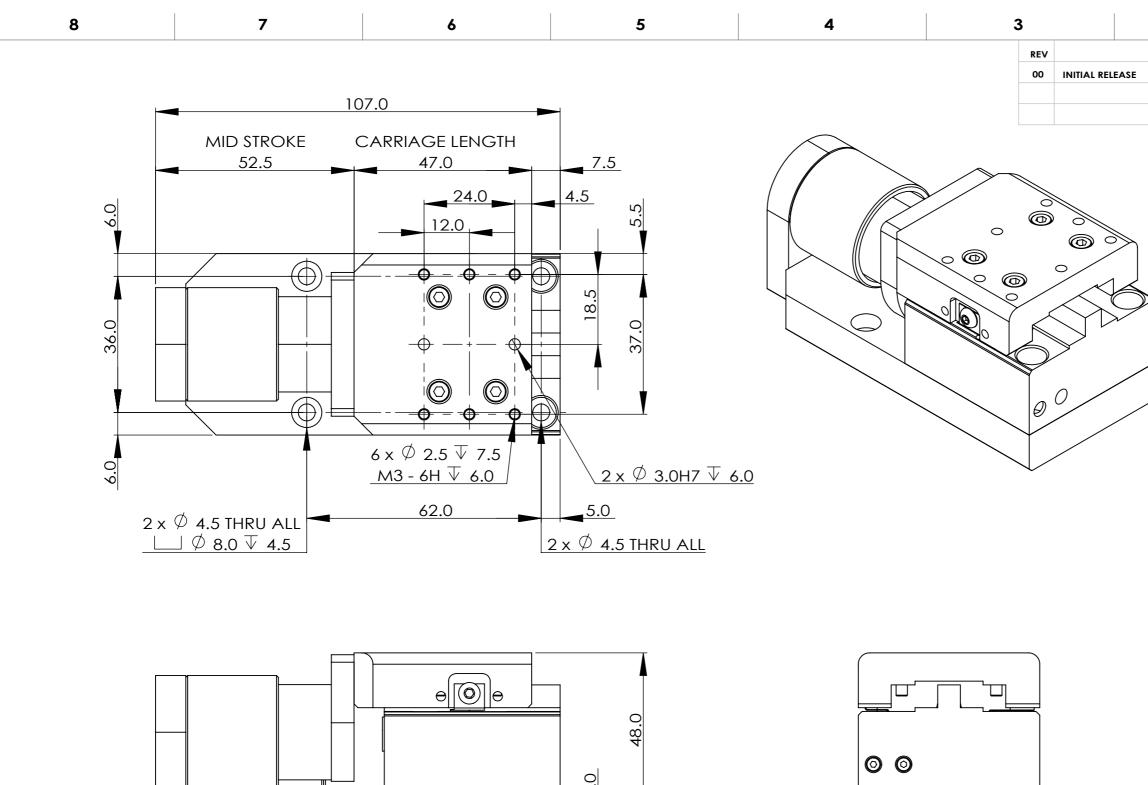

5



6

7

D

С

В

Α

8



| THE IN<br>CONT/<br>CONF/<br>CANNO<br>DISCL<br>OR IN<br>WRITT | DOCUMENT AND<br>IFORMATION<br>AINED IN IT ARE<br>DENTIAL, AND<br>OT BE COPIED OR<br>OSED IN WHOLE<br>PART WITHOUT<br>'EN CONSENT OF<br>IS SYS PTE LTD | REMOVE A<br>GENERAL<br>TOLERAN<br>X ± 0.25m<br>X.X ± 0.1m<br>X.XX ± 0.0<br>X.XXX ± 0.0 | ICE<br>m<br>nm<br>05mm              | ARP EDGES | Drawn<br>Checked<br>Approved<br>Material<br>Surface Treatment<br>Heat Treatment<br>Quantity | GSC<br>QBA<br>QBA<br>NA<br>NA<br>NA<br>NA |
|--------------------------------------------------------------|-------------------------------------------------------------------------------------------------------------------------------------------------------|------------------------------------------------------------