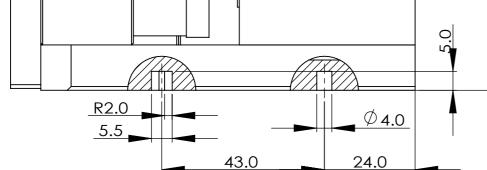

5



6

7

D

С

В

Α

8



| THE IN<br>CONT/<br>CONF/<br>CANNO<br>DISCL<br>OR IN<br>WRITT | DOCUMENT AND<br>IFORMATION<br>AINED IN IT ARE<br>DENTIAL, AND<br>OT BE COPIED OR<br>OSED IN WHOLE<br>PART WITHOUT<br>'EN CONSENT OF<br>IS SYS PTE LTD | REMOVE A<br>GENERAL<br>TOLERAN<br>X ± 0.25m<br>X.X ± 0.1m<br>X.XX ± 0.0<br>X.XXX ± 0.0 | ICE<br>m<br>nm<br>05mm              | ARP EDGES | Drawn<br>Checked<br>Approved<br>Material<br>Surface Treatment<br>Heat Treatment<br>Quantity | GSC<br>QBA<br>QBA<br>NA<br>NA<br>NA<br>NA |
|--------------------------------------------------------------|-------------------------------------------------------------------------------------------------------------------------------------------------------|-----------------------------------------------------------------